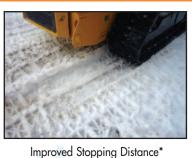

- \* Improved traction for better operation efficiency
- \* Shorter stopping distance on snow covered surfaces
- \* Smooth turning ability with less slippage
- \* Softer ride performance for operator comfort

## PERFORMANCE OF POLARTREAD VS. STANDARD TREAD

Improved Traction

\* When compared to the standard Bridgestone Rubber Track for Compact Track Loaders

www.brigestonerubbertrack.com