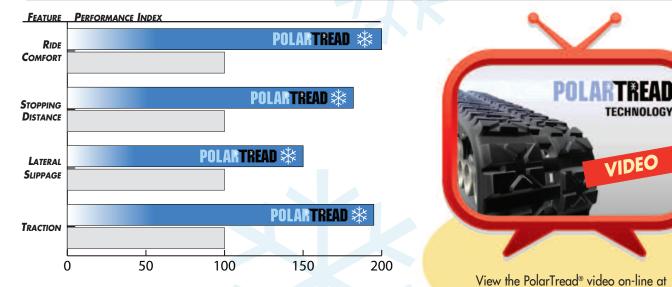

## PERFORMANCE OF POLARTREAD VS. STANDARD TREAD

Improved Traction

\* When compared to the standard Bridgestone Rubber Track for Compact Track Loaders

www.brigestonerubbertrack.com

- \* Improved traction for better operation efficiency
- \* Shorter stopping distance on snow covered surfaces
- \* Smooth turning ability with less slippage
- \* Softer ride performance for operator comfort